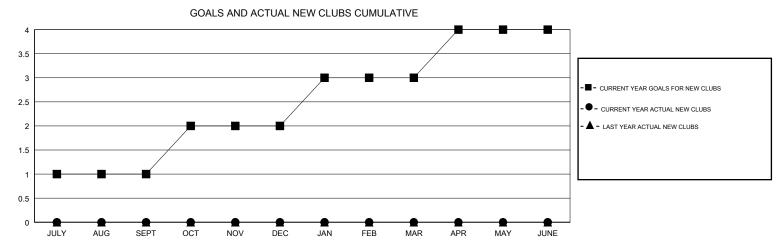

## MONTHLY MEMBERSHIP PROGRESS REPORT

## District 13 OH5

Results as of: 12/31/2017







| DROPPED CLUBS: 0  DROPPED MEMBERS |         | 20 CLUBS OF 56 ADDED 1 OR MORE NEW MEMBERS | GENDER DISTRIBUTION  MALE 1,189 (75.11%)  FEMALE 394 (24.89%)  Women Percentage Fiscal Year Goal: 27% |     |
|-----------------------------------|---------|--------------------------------------------|-------------------------------------------------------------------------------------------------------|-----|
| DECEASED                          | 12      | CLICK HERE FOR CUMULATIVE  MEMBERSHIP DATA | TOTAL FAMILY UNIT MEMBERS                                                                             | 195 |
| CLUB CANCELLED OTHER              | 0<br>99 |                                            | FAMILY MEMBERS PAYING HALF DUES