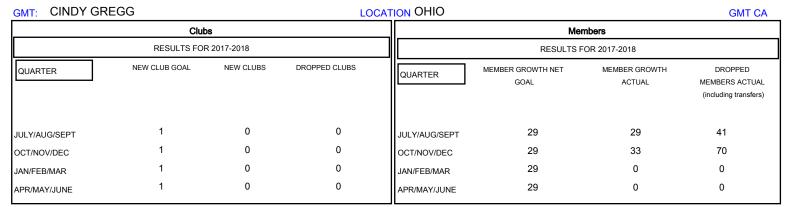

## MONTHLY MEMBERSHIP PROGRESS REPORT

## District 13 OH5

Results as of: 12/31/2017







| DROPPED CLUBS: 0  DROPPED MEMBERS |         | 20 CLUBS OF 56 ADDED 1 OR MORE NEW MEMBERS | GENDER DISTRIBUTION  MALE 1,189 (75.11%)  FEMALE 394 (24.89%)  Women Percentage Fiscal Year Goal: 27% |     |
|-----------------------------------|---------|--------------------------------------------|-------------------------------------------------------------------------------------------------------|-----|
| DECEASED                          | 12      | CLICK HERE FOR CUMULATIVE  MEMBERSHIP DATA | TOTAL FAMILY UNIT MEMBERS                                                                             | 195 |
| CLUB CANCELLED OTHER              | 0<br>99 |                                            | FAMILY MEMBERS PAYING HALF DUES