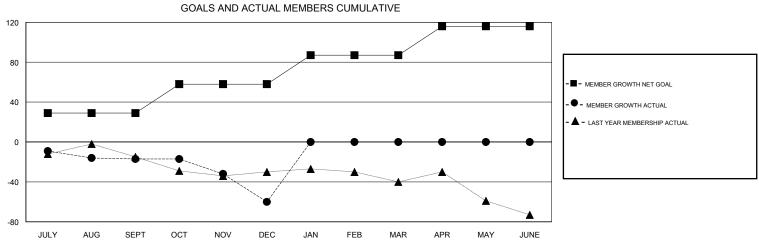

## MONTHLY MEMBERSHIP PROGRESS REPORT

## District 13 OH5

Results as of: 12/31/2017







| DROPPED CLUBS: 0  DROPPED MEMBERS |         | 20 CLUBS OF 56 ADDED 1 OR MORE NEW MEMBERS | GENDER DISTRIBUTION  MALE 1,189 (75.11%)  FEMALE 394 (24.89%)  Women Percentage Fiscal Year Goal: 27% |     |
|-----------------------------------|---------|--------------------------------------------|-------------------------------------------------------------------------------------------------------|-----|
| DECEASED                          | 12      | CLICK HERE FOR CUMULATIVE  MEMBERSHIP DATA | TOTAL FAMILY UNIT MEMBERS                                                                             | 195 |
| CLUB CANCELLED OTHER              | 0<br>99 |                                            | FAMILY MEMBERS PAYING HALF DUES